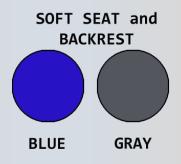

| Ordering Options |  |
|------------------|--|
| ESC700-17 P P B  |  |
| ESC700-17 P P G  |  |

## Features:

- 3" EZ Clean twin wheel casters, all locking
- Open-front seat for easy bathing care
- Cushion seat and backrest for added comfort
- Removable commode bucket

| Replacement Parts                                     |  |
|-------------------------------------------------------|--|
| LPCSET EZ 3 L – Replacement Caster Set                |  |
| VL PAIL – Replacement Commode Pail                    |  |
| VL RAIL SET – Replacement Commode Rail Set            |  |
| OF SOFT SEAT B or G – Replacement Seat (Blue or Gray) |  |
| VL SOFT BKRST B or G—Replacement Backrest (Blue or    |  |
| Gray)                                                 |  |