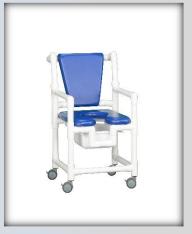

## **Product Description: Elite Shower Chair Commode**

| Technical Data    |         |
|-------------------|---------|
| Height:           | 38.5"   |
| Width:            | 21.75"  |
| Depth:            | 25.75"  |
| Weight:           | 27 lbs  |
| Seat Height:      | 22.5"   |
| Clearance:        | 17"     |
| Between the arms: | 17.25"  |
| Weight Capacity:  | 300 lbs |
| Ship Weight:      | 30 lbs  |
| Shipping Method:  | Parcel  |
|                   |         |

## Features:

- 3" EZ Clean twin wheel casters, all locking
- Open-front seat for easy bathing care
- Cushion seat and backrest for added comfort
- Removable commode bucket

| Replacement Parts                                     |  |
|-------------------------------------------------------|--|
| LPCSET EZ 3 L – Replacement Caster Set                |  |
| VL PAIL – Replacement Commode Pail                    |  |
| VL RAIL SET – Replacement Commode Rail Set            |  |
| OF SOFT SEAT B or G – Replacement Seat (Blue or Gray) |  |
| VL SOFT BKRST B or G—Replacement Backrest (Blue or    |  |
| Gray)                                                 |  |